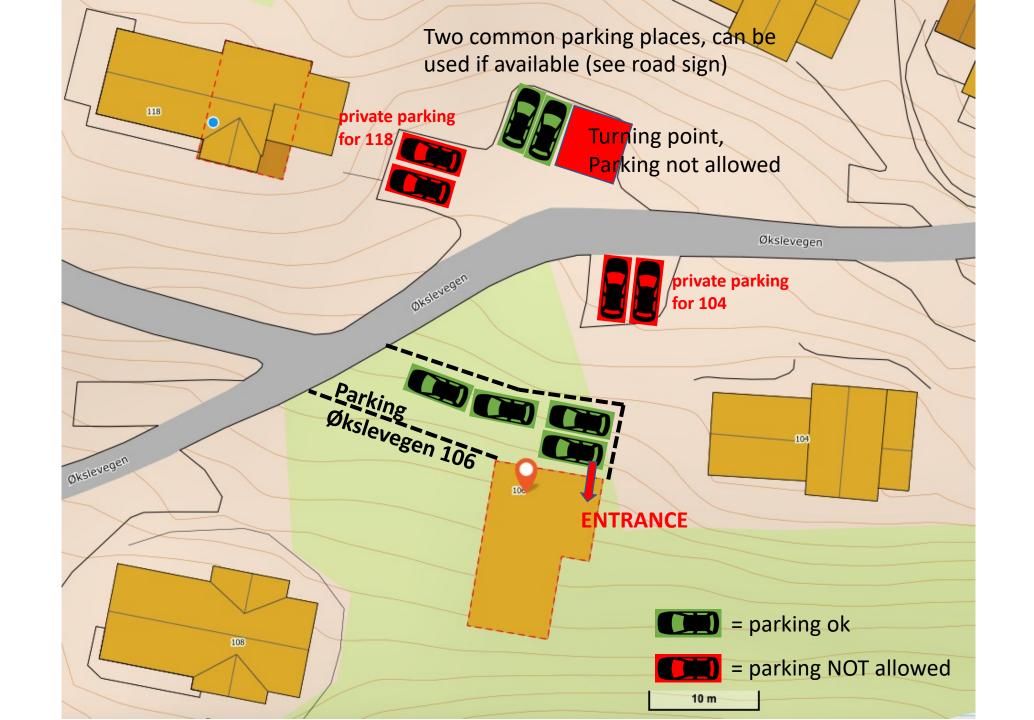

ogle pin:

https://goo.gl/maps/EEqH9a F1tdWe92MEA









- 1. 1,5km from the ski center, take left (from the Stranda side; first intersection on the right hand side when the road flats out)
- 2. After the waste station take the first road to the left; Økslevegen
- 3. Follow this road all the way to the top og pass through the road barrier. Your mobile phone will be registered before you arrive. Call from the registred phone number to open the road barrier: Number to road barrier: +47 479 24 021.
- 4. After the road barrier, continoue straight forward until you pass a short tunnel. Take first left after the tunnel.
- 5. After approx 100m you will see the cabin on your left hand side marked with «106».
- 6. Many cars or icy/snowy winter roads? See parking instructions on the last page.