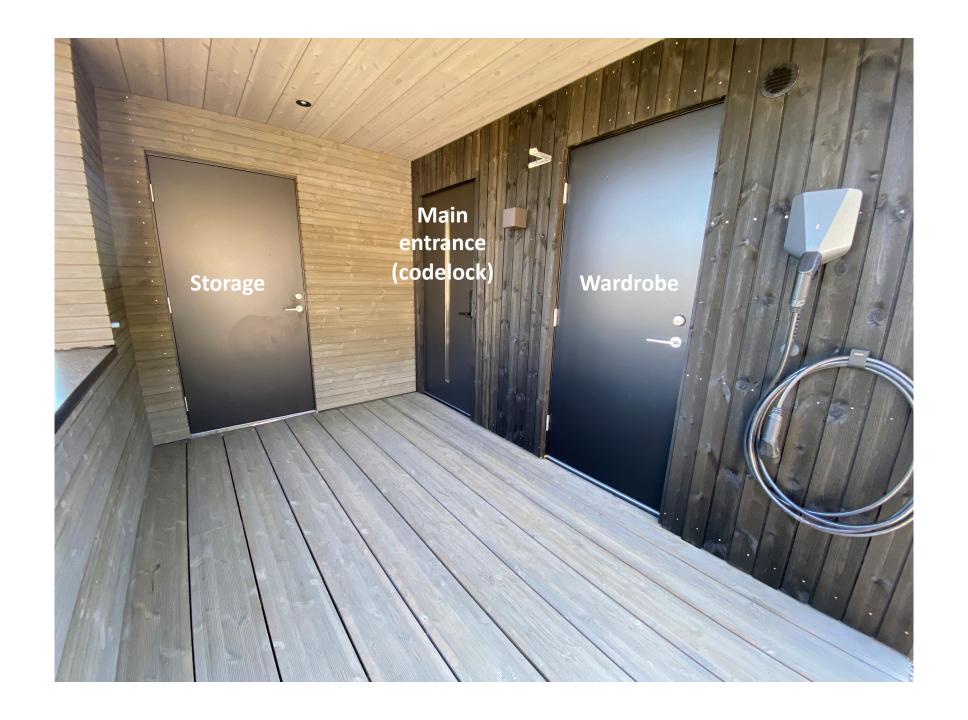

le pin:

https://goo.gl/maps/EEqH9a F1tdWe92MEA









- 1. 1,5km from the ski center, take left (from the Stranda side; first intersection on the right hand side when the road flats out)
- 2. After the waste station take the first road to the left; Økslevegen
- 3. Follow this road all the way to the top og pass through the road barrier. Your mobile phone will be registered before you arrive. Call from the registred phone number to open the road barrier: Number to road barrier: +47 479 24 021.
- 4. After the road barrier, continoue straight forward until you pass a short tunnel. Take first left after the tunnel.
- 5. After approx 100m you will see the cabin on your left hand side marked with «106».
- 6. Many cars or icy/snowy winter roads? See parking instructions on the last page.