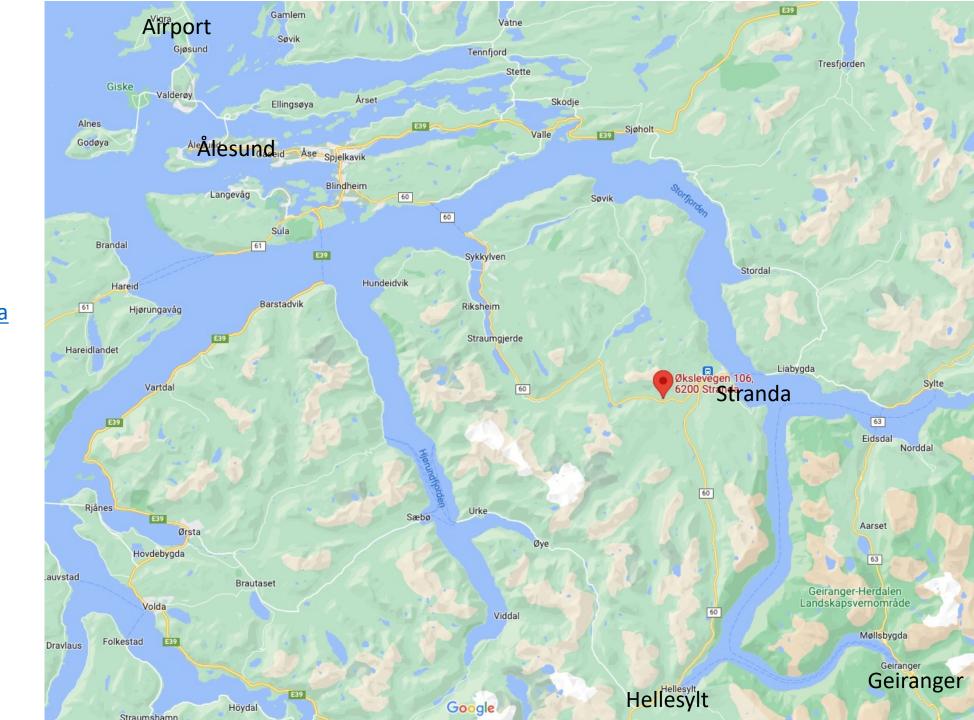

## Cabin Økslevegen 106

Direction guidence and parking instructions

Google pin:

https://goo.gl/maps/EEqH9a F1tdWe92MEA

- 1. 1,5km from the ski center, take left (from the Stranda side; first intersection on the right hand side when the road flats out)
- 2. After the waste station take the first road to the left; Økslevegen
- 3. Follow this road all the way to the top og pass through the road barrier. Your mobile phone will be registered before you arrive. Call from the registred phone number to open the road barrier: Number to road barrier: +47 479 24 021.
- 4. After the road barrier, continoue straight forward until you pass a short tunnel. Take first left after the tunnel.
- 5. After approx 100m you will see the cabin on your left hand side marked with «106».
- 6. Many cars or icy/snowy winter roads? See parking instructions on the last page.