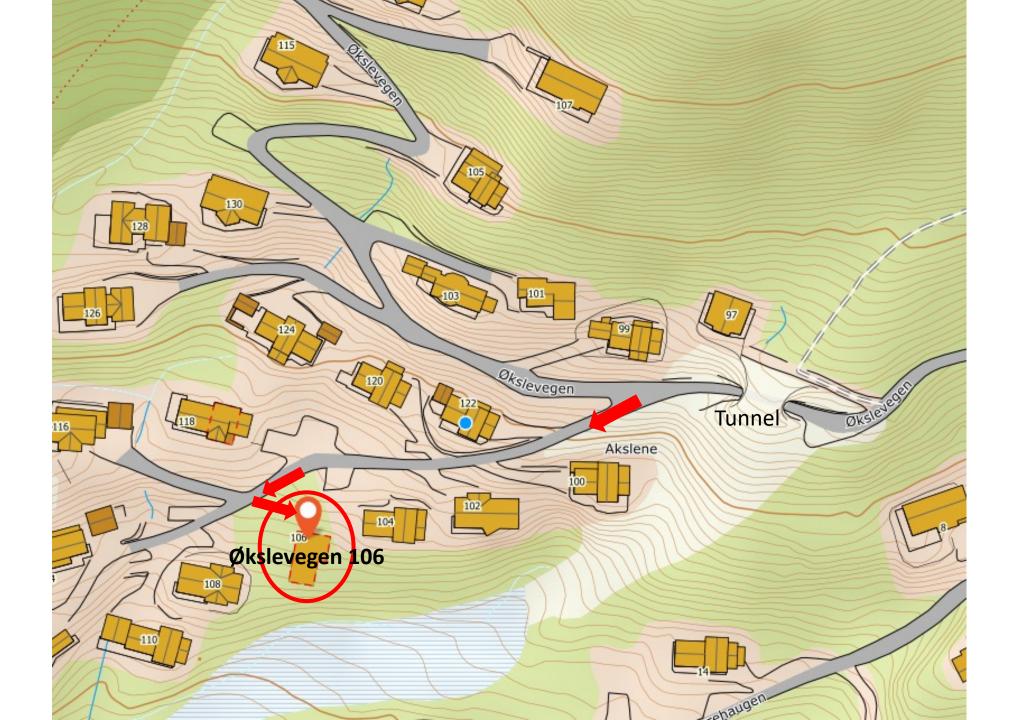

## Cabin Økslevegen 106

Direction guidence and parking instructions

Google pin:

https://goo.gl/maps/EEqH9a F1tdWe92MEA

- 1. 1,5km from the ski center, take left (from the Stranda side; first intersection on the right hand side when the road flats out)
- 2. After the waste station take the first road to the left; Økslevegen
- 3. Follow this road all the way to the top og pass through the road barrier. Your mobile phone will be registered before you arrive. Call from the registred phone number to open the road barrier: Number to road barrier: +47 479 24 021.
- 4. After the road barrier, continoue straight forward until you pass a short tunnel. Take first left after the tunnel.
- 5. After approx 100m you will see the cabin on your left hand side marked with «106».
- 6. Many cars or icy/snowy winter roads? See parking instructions on the last page.