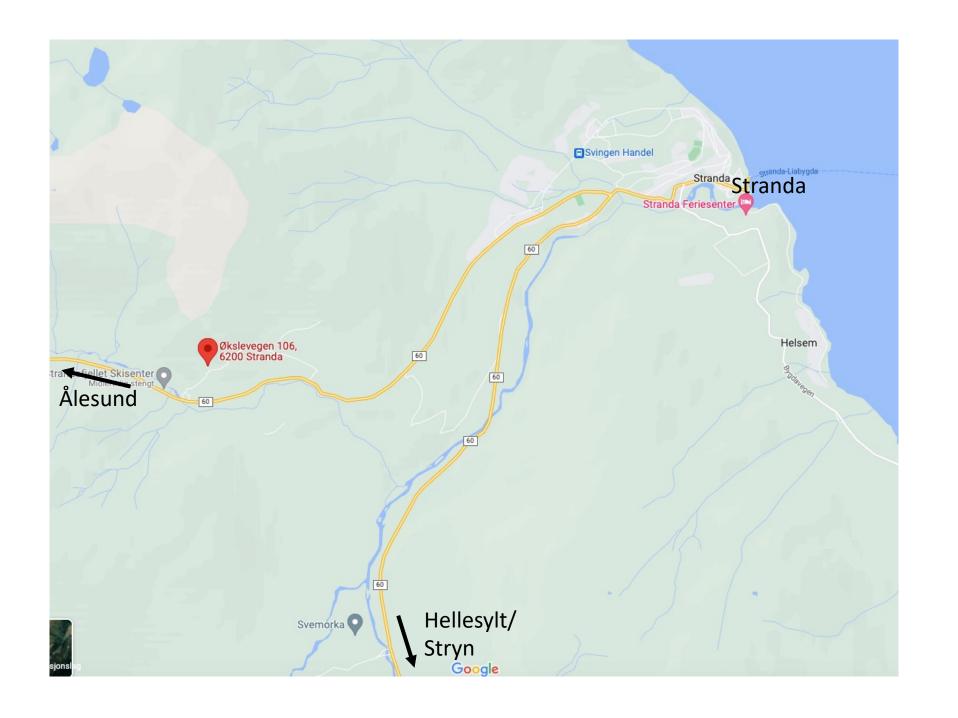

## Cabin Økslevegen 106

Direction guidence and parking instructions

Google pin:

https://goo.gl/maps/EEqH9a F1tdWe92MEA

- 1. 1,5km from the ski center, take left (from the Stranda side; first intersection on the right hand side when the road flats out)
- 2. After the waste station take the first road to the left; Økslevegen
- 3. Follow this road all the way to the top og pass through the road barrier. Your mobile phone will be registered before you arrive. Call from the registred phone number to open the road barrier: Number to road barrier: +47 479 24 021.
- 4. After the road barrier, continoue straight forward until you pass a short tunnel. Take first left after the tunnel.
- 5. After approx 100m you will see the cabin on your left hand side marked with «106».
- 6. Many cars or icy/snowy winter roads? See parking instructions on the last page.