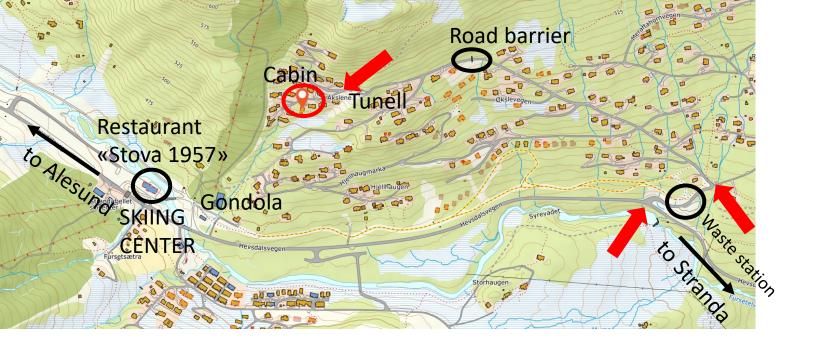

## Cabin Økslevegen 106

Direction guidence and parking instructions

Google pin:

https://goo.gl/maps/EEqH9a F1tdWe92MEA









- 1. 1,5km from the ski center, take left (from the Stranda side; first intersection on the right hand side when the road flats out)
- 2. After the waste station take the first road to the left; Økslevegen
- 3. Follow this road all the way to the top og pass through the road barrier. Your mobile phone will be registered before you arrive. Call from the registred phone number to open the road barrier: Number to road barrier: +47 479 24 021.
- 4. After the road barrier, continoue straight forward until you pass a short tunnel. Take first left after the tunnel.
- 5. After approx 100m you will see the cabin on your left hand side marked with «106».
- 6. Many cars or icy/snowy winter roads? See parking instructions on the last page.