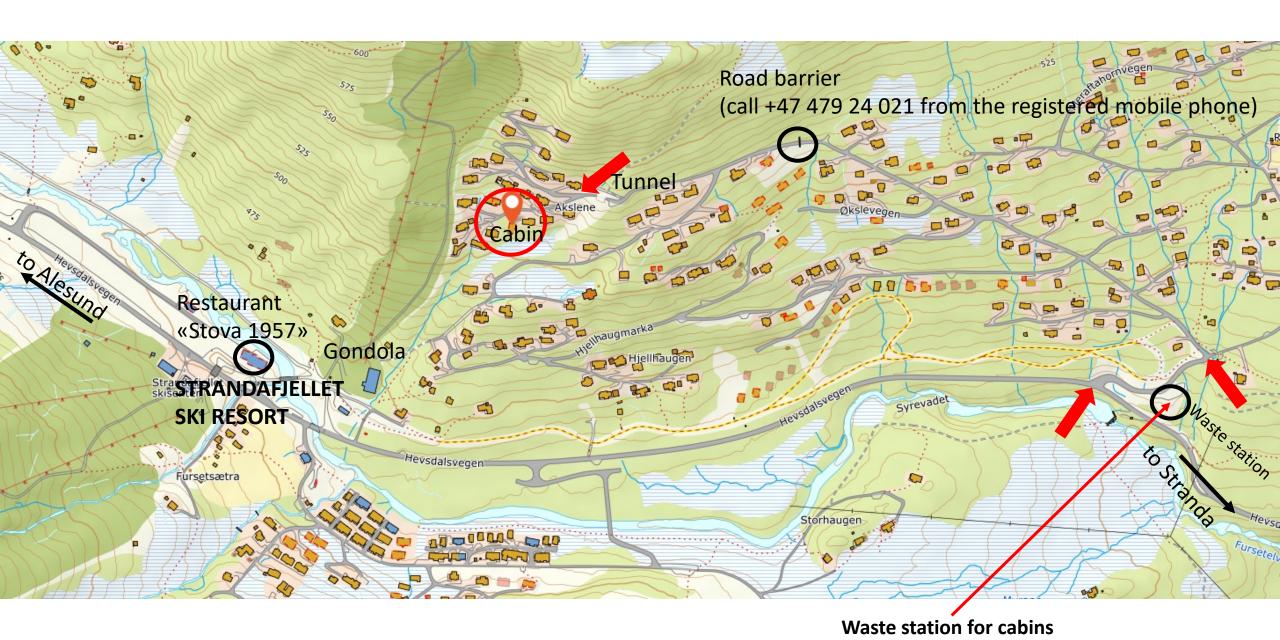

## Cabin Økslevegen 106

Direction guidence and parking instructions

Google pin:

https://goo.gl/maps/EEqH9a F1tdWe92MEA









- 1. 1,5km from the ski center, take left (from the Stranda side; first intersection on the right hand side when the road flats out)
- 2. After the waste station take the first road to the left; Økslevegen
- 3. Follow this road all the way to the top og pass through the road barrier. Your mobile phone will be registered before you arrive. Call from the registred phone number to open the road barrier: Number to road barrier: +47 479 24 021.
- 4. After the road barrier, continoue straight forward until you pass a short tunnel. Take first left after the tunnel.
- 5. After approx 100m you will see the cabin on your left hand side marked with «106».
- 6. Many cars or icy/snowy winter roads? See parking instructions on the last page.